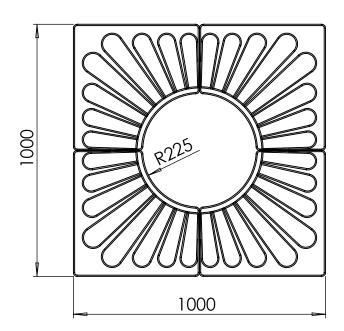

## Tree Grille | ASF 315 Recycled Cast Iron Tree Grille

**Material:** 

100% recycled engineering grade 250 cast iron as standard. Also available in any grade of recycled ductile cast iron

**Standard Finish:** 