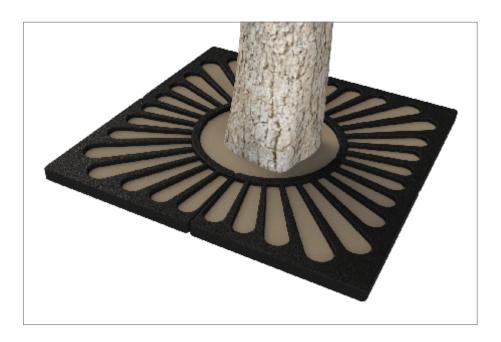

## Tree Grille | ASF 315 Recycled Cast Iron Tree Grille

**Material:** 

100% recycled engineering grade 250 cast iron as standard. Also available in any grade of recycled ductile cast iron

**Standard Finish:** 